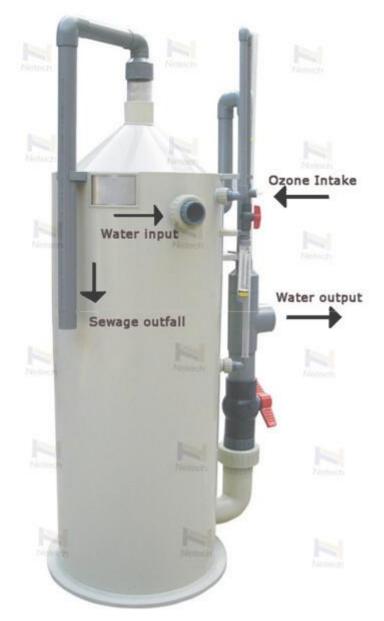

# **Catalogue of Big Protein Skimmer**

The protein skimmer can be used to reduce the physical and chemical gels. It used the role of adsorption of surface tension of the bubble to enrichment and separation organic, removal the colloidal suspension, cellulose, protein, bait and faeces and other organics in the wastewater. Meanwhile, the protein separator can be used as an ozone mixing tower, which can separate protein and use ozone to do the disinfections.

### **Component parts**

Water input, PDO air intake device, mixing chamber, collecting pipe, sewage disposal, ozone adding device, water output etc.

First, water enter from the bottom of Protein Skimmer, "S" shape water stream, water moving up and then roll down to the water outlet;

Second, using the PDO device for producing bubble, and it enters into the mixing chamber with water together, liquid and air fully mixing in water when the water is rolling then reaches to the water outlet, water goes out from the bottom, but the not dissolved & suspended particles are gather in the surface of micro-bubble, then enter into the collecting pipe, coming out from the sewage disposal;

Third, treated water coming out from the main water outlet, water outlet valve can adjust the liquid level of Protein skimmer.