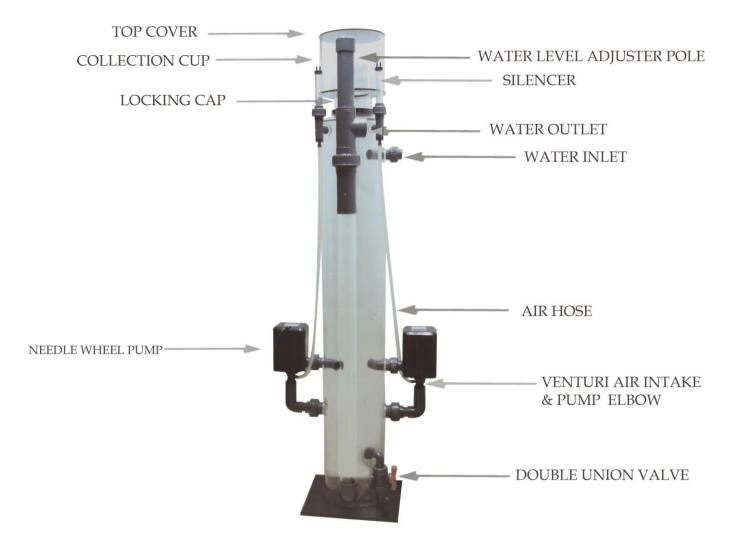

# **Small Protein Skimmer**

#### Features

- 1. Instead the using of Venturi, Booster pump, low power for saving energy.
- 2. Using the collecting pipe, no need to clean, for saving water.
- 3. PDO air intake device produces abundance air bubble, for high separate efficiency.
- 4. Using two ways water stream design, for high air-liquid mixing result, high separate efficiency.
- 5. Trouble-free design, long service life but free maintenance.

### **Component parts**

Water input, PDO air intake device, mixing chamber, collecting pipe, sewage disposal, ozone adding device, water output etc.

### **Features**

- Instead the using of Venturi, Booster pump, low power for saving energy.
- Using the collecting pipe, no need to clean, for saving water.
- PDO air intake device produces abundance air bubble, for high separate efficiency.
- Using two ways water stream design, for high air-liquid mixing result, high separate efficiency.
- Trouble-free design, long service life but free maintenance.